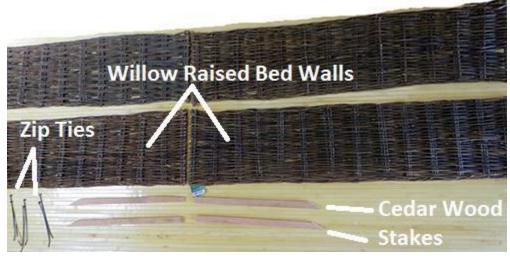

2. Use a rubber mallet to pound in (1) Cedar Wood stake. Pound the stake until only one foot remains above ground. Use (2) of the Willow Raised Bed Walls and place them on the side of the stake. *Make sure to have the Walls overlap a bit to hide the cedar stake.* Then take (2) Zip Ties and use one at top, loping it around all (3) pieces and tighten the Zip Tie. Do the same thing at the bottom of the stake.