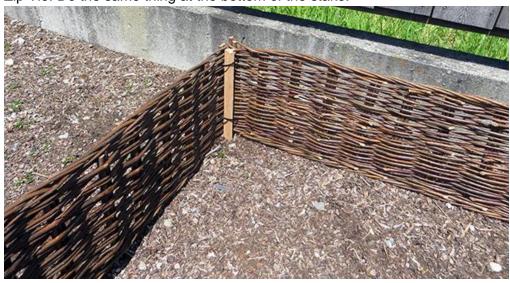

2. Use a rubber mallet to pound in (1) Cedar Wood stake. Pound the stake until only one foot remains above ground. Use (2) of the Willow Raised Bed Walls and place them on the side of the stake. *Make sure to have the Walls overlap a bit to hide the cedar stake.* Then take (2) Zip Ties and use one at top, loping it around all (3) pieces and tighten the Zip Tie. Do the same thing at the bottom of the stake.

3. Now repeat step 2 until you have completed the set. Once you've done that you should now have a beautiful Raised Willow Bed perfect for any garden!

Thank you for your business!

If you have any questions please call us at: 1-800-574-7248