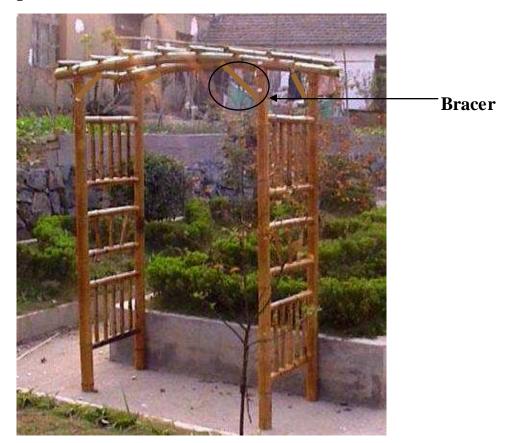

## Master Garden Products 1-800-574-7248 Set up manual for Bamboo West Arbor

The content including two side panels, and curved ladder top with 4 support bracers,

- 1. Lay out all components on the floor, make sure you find the corresponding labels for each component because you need to match them when you put them together.
- 2. First lay down the two side panels, then put the curved ladder top over them, make sure you match the side panels to the particular end of the ladder top.
- 3. Attach the side bracers from the panel to the ladder top for security and safety. Use the provided smaller bolts and nuts to attach to the roof and sides. These would match with corresponding labels as well.
- 4. Then secure the ladder top to the side panels using the bolts and nuts which are provided.