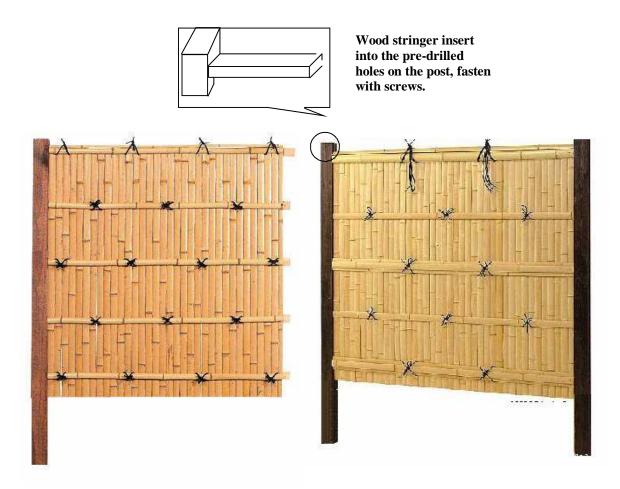

Master Garden Products Bamboo Privacy Fence Panel 1800-574-7248 Product and set up information.

The bamboo privacy fence panel come in two components, the post and the bamboo panels, there are five wood stringers between the two layers of bamboo planks, to install the fence, please follow the following steps

- 1) Your need to dig holes to set the posts into the ground where the fence would be erected. holes size should be 24cm in width with a depth of 75cm. Quick set concrete is recommended.
- 2) Then set the first post up, install the bamboo panel by inserting the stringers into the predrilled holes, followed by the second post. Fasten the panel with stainless steel wood screws, repeat the process panel by panel. Make sure to leave a gap minimum of 5cm between the ground and the panel.
- 3) Recommend putting a coating of pavement tar sealer over the section of post footing which will be buried into the concrete.